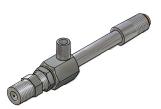

- PROVIDES COLD AIR PURGE OF CAMERAS FOR HIGH AMBIENT TERMPERATURE LOCATIONS.
- ACCEPTS CLEAN, DRY INSTRUMENT AIR, 100 PSI, 8 SCFM MINIMUM. SEPARATES AIR INTO A HOT AND A COLD
  COMPONENT. COLD AIR IS ROUTED INTO CAMERA HOUSING TO COOL ELECTRONICS. HOT AIR IS EXHAUSTED INTO
  AMBIENT. CCD CAMERA INSIDE ENCLOSURE MUST BE < 120°F (B°C) FOR CONTINUOUS OPERATION.</li>
- LOWERS CUSTOMER'S SUPPLY AIR TEMPERATURE A MAXIMUM OF 50°F [10°C]. SUPPY AIR MUST BE 100°F [38°C] MAX.
- 1/8-27 NPT MALE AIR INLET CONNECTION. 1/4-18 NPT MALE EXHAUST.
- CANNOT BE USED IN EXPLOSION PROOF / FLAME PROOF APPLICATIONS.

- GENERATES A HIGH PRESSURE VORTEX CLEANING ACTION USING CLEAN, DRY AIR TO REMOVE DEPOSITS FROM CAMERA FUSED GLASS.
- SPECIALLY DESIGNED CLEANING PORTS PROVIDE MAXIMUM CLEANING POWER.
- CAN BE USED FOR INSTANTANEOUS BLAST-OFF OR CONTINUOUS PREVENTATIVE CLEANING ACTION.
- ALUMINUM CONSTRUCTION STANDARD. STAINLESS STEEL OPTIONS AVAILABLE.
- 1/8-27 NPT FEMALE INLET CONNECTION.
- FULLY COMPATIBLE WITH ALL CANTY ORIFICE PLATES.
- AIR SUPPLY REQUIRES CLEAN, DRY INSTRUMENT AIR WITH A FLOWRATE OF 4 SCFM. WHEN USED WITH A COOLING

TUBE, AIR CAN BE SUPPLIED BY CONNECTING TO COOLING TUBE HOT AIR EXHAUST.

NOTICE

THIS DRAWING IS THE PROPERTY OF
J.M. CANTY AND MUST BE RETURNED
WITHOUT REPRODUCTION OR
DUPLICATION, AT ANY TIME UPON
REQUEST, BUT IN ANY EVENT AS
SUPPOSSE FOR WEGOT THE
FURNOSE FOR WEGOT THE
RECIPIENT IT
MUST BE PROPERLY SAFEGUARDED
AGAINST DISCLOSURE TO ANYONE
EXCEPT THOSE EMPLOYEES WHO
REQUIRE IT FOR WORK OR JOB. THE
RECIPIENT MUST KEEP
CONFIDENTIAL AND REQUIRE HIS
(HER) EMPLOYEES TO KEEP
CONFIDENTIAL THE INFORMATION
CONTAINED HERE ON.