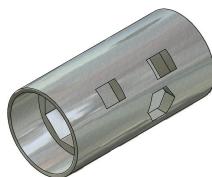

1. INSULATION JACKET

2. VORTEX COOLING TUBE

- INSULATES CAMERA FROM HIGH AMBIENT TEMPERATURES UP TO 200°F [93°C]. CCD CAMERA INSIDE ENCLOSURE MUST BE < 120°F [49°C] FOR CONTINUOUS OPERATION.
- THERMAL INSULATION, 1" THICK, 11 lb. NEEDLED MAT FILLER.
- SEWN / STAPLED EDGES.
- STAINLESS STEEL WIRETWIST FASTENERS AND HOOKS.
- PRE-FABRICATED WIRE INLET, COOLING TUBE CLEARANCE HOLES.
- FASY TO INSTALL