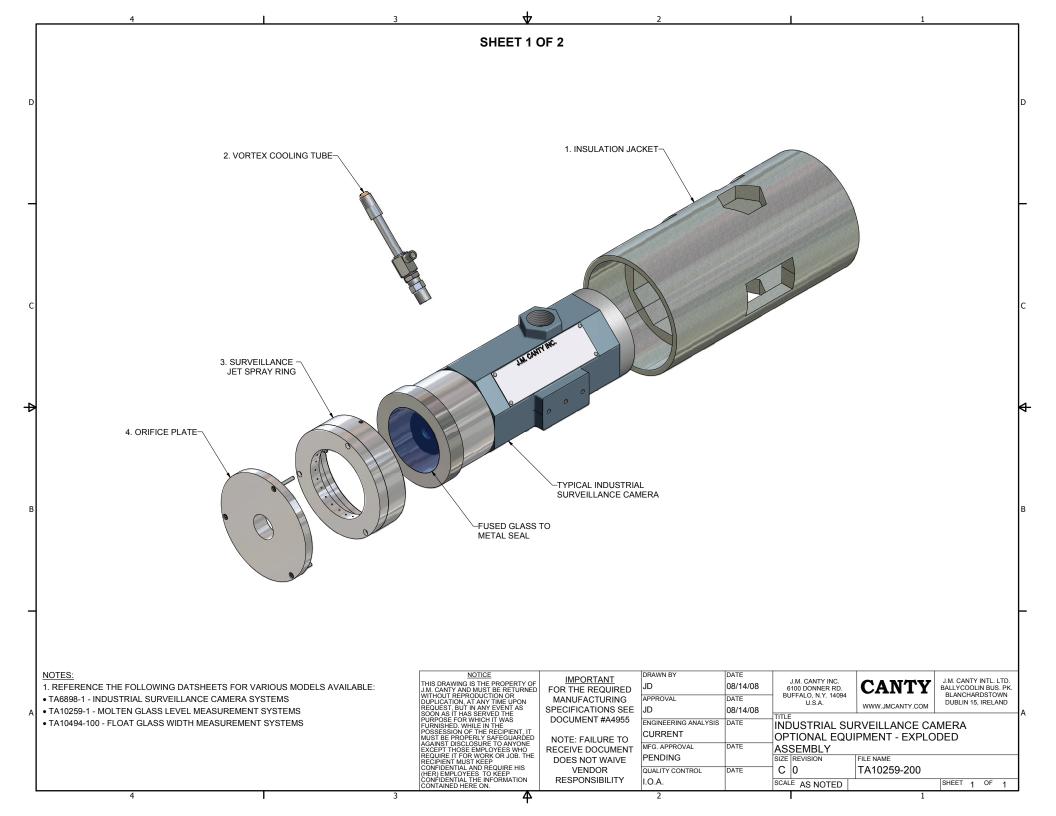

1. INSULATION JACKET

2. VORTEX COOLING TUBE

- INSULATES CAMERA FROM HIGH AMBIENT TEMPERATURES UP TO 200°F [93°C]. CCD CAMERA INSIDE ENCLOSURE MUST BE < 120°F [49°C] FOR CONTINUOUS OPERATION.
- THERMAL INSULATION, 1" THICK, 11 lb. NEEDLED MAT FILLER.
- SEWN / STAPLED EDGES.
- STAINLESS STEEL WIRETWIST FASTENERS AND HOOKS.
- PRE-FABRICATED WIRE INLET, COOLING TUBE CLEARANCE HOLES.
- FASY TO INSTALL

- PROVIDES COLD AIR PURGE OF CAMERAS FOR HIGH AMBIENT TERMPERATURE LOCATIONS.
- ACCEPTS CLEAN, DRY INSTRUMENT AIR, 100 PSI, 8 SCFM MINIMUM. SEPARATES AIR INTO A HOT AND A COLD
  COMPONENT. COLD AIR IS ROUTED INTO CAMERA HOUSING TO COOL ELECTRONICS. HOT AIR IS EXHAUSTED INTO
  AMBIENT. CCD CAMERA INSIDE ENCLOSURE MUST BE < 120°F (B°C) FOR CONTINUOUS OPERATION.</li>
- LOWERS CUSTOMER'S SUPPLY AIR TEMPERATURE A MAXIMUM OF 50°F [10°C]. SUPPY AIR MUST BE 100°F [38°C] MAX.
- 1/8-27 NPT MALE AIR INLET CONNECTION. 1/4-18 NPT MALE EXHAUST.
- CANNOT BE USED IN EXPLOSION PROOF / FLAME PROOF APPLICATIONS.

3. SURVEILLANCE JET SPRAY RING

3. ORIFICE PLATE

• PRECISION DESIGNED TO FIT THE REQUIRED CAMERA VIEW ANGLE FOR MAXIMUM PERFORMANCE.

• PROVIDES VENTURI EFFECT FOR SPRAY RING EXHAUST TO KEEP DIRT, DEBRIS FROM ACCUMULATING ON CAMERA

- GENERATES A HIGH PRESSURE VORTEX CLEANING ACTION USING CLEAN, DRY AIR TO REMOVE DEPOSITS FROM CAMERA FUSED GLASS.
- SPECIALLY DESIGNED CLEANING PORTS PROVIDE MAXIMUM CLEANING POWER.
- CAN BE USED FOR INSTANTANEOUS BLAST-OFF OR CONTINUOUS PREVENTATIVE CLEANING ACTION.
- ALUMINUM CONSTRUCTION STANDARD. STAINLESS STEEL OPTIONS AVAILABLE.
- 1/8-27 NPT FEMALE INLET CONNECTION.
- FULLY COMPATIBLE WITH ALL CANTY ORIFICE PLATES.
- AIR SUPPLY REQUIRES CLEAN, DRY INSTRUMENT AIR WITH A FLOWRATE OF 4 SCFM. WHEN USED WITH A COOLING

TUBE, AIR CAN BE SUPPLIED BY CONNECTING TO COOLING TUBE HOT AIR EXHAUST.

NOTICE

THIS DRAWING IS THE PROPERTY OF
J.M. CANTY AND MUST BE RETURNED
WITHOUT REPRODUCTION OR
DUPLICATION, AT ANY TIME UPON
REQUEST, BUT IN ANY EVENT AS
SUPPOSSE FOR WEGOT THE
FURNOSE FOR WEGOT THE
RECIPIENT IT
MUST BE PROPERLY SAFEGUARDED
AGAINST DISCLOSURE TO ANYONE
EXCEPT THOSE EMPLOYEES WHO
REQUIRE IT FOR WORK OR JOB. THE
RECIPIENT MUST KEEP
CONFIDENTIAL AND REQUIRE HIS
(HER) EMPLOYEES TO KEEP
CONFIDENTIAL THE INFORMATION
CONTAINED HERE ON.