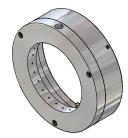

3. SURVEILLANCE JET SPRAY RING

3. ORIFICE PLATE

• PRECISION DESIGNED TO FIT THE REQUIRED CAMERA VIEW ANGLE FOR MAXIMUM PERFORMANCE.

• PROVIDES VENTURI EFFECT FOR SPRAY RING EXHAUST TO KEEP DIRT, DEBRIS FROM ACCUMULATING ON CAMERA

IMPORTANT
FOR THE REQUIRED
MANUFACTURING
SPECIFICATIONS SEE
DOCUMENT #A4955

NOTE: FAILURE TO RECEIVE DOCUMENT DOES NOT WAIVE VENDOR RESPONSIBILITY

FUSED GLASS, MAXIMIZES EFFECTIVENESS OF SPRAY RING.

PENDING