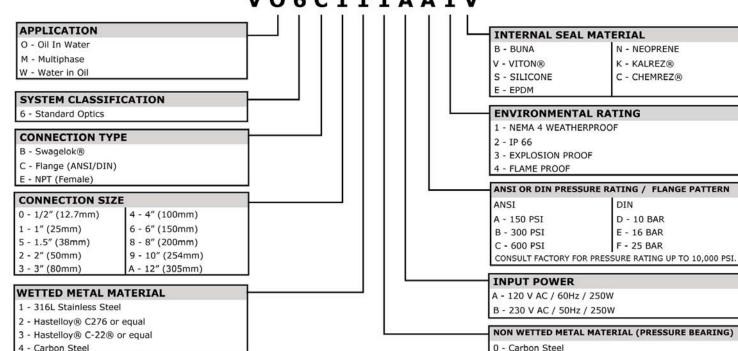

## **OPERATOR SCREEN**

**HOW TO ORDER:** Select the appropriate symbols and build a part:

# V O 6 C 1 1 1 A A 1 V

JM CANTY INC. Buffalo, NY USA Phone: (716) 625 4227 Fax: (716) 625 4228 JM CANTY INT'L., LTD. Dublin, Ireland Phone: + 353 (01) 882 9621 Fax: +353 (01) 8829622 WWW.JMCANTY.COM Document P/N: TA11014-1 Rev. 1

1 - 300 Series Stainless Steel