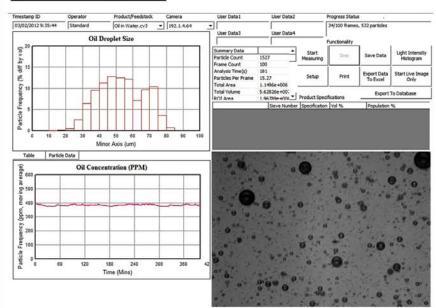

## **OPERATOR SCREEN**

**HOW TO ORDER:** Select the appropriate symbols and build a part:

JM Canty's vision based technique works on the fundamental principle of presenting the fluid (water / oil stream) between a high intensity light source and microscopic camera. The captured images are then analysed by the CANTYVISIONCLIENT™ software, where the suspended particulate (oil, water, solids, gas bubbles) is measured under a number of different parameters to provide size, shape and concentration data. Software filters (size / shape) are applied so oil / water, solids, and air bubbles are individually & simultaneously analysed.