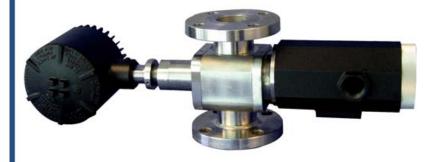

### THE CANTY INFLOW

Combining the latest in CCD Ethernet camera technology, with Canty fused glass technology, high intensity lighting and CANTYVISIONCLIENT™ software, the INFLOW™ provides real time inline analysis (size & concentration) of Oil and Solids (Sand) in Water, or Water and Solids in Oil.

JM Canty's vision based technique works on the fundamental principle of presenting the fluid (water / oil stream) between a high intensity light source and microscopic camera. The captured images are then analysed by the CANTYVISIONCLIENT™ software, where the suspended particulate (oil, water, solids, gas bubbles) is measured under a number of different parameters to provide size, shape and concentration data. Software filters (size / shape) are applied so oil / water, solids, and air bubbles are individually & simultaneously analysed.

# INFLOW™