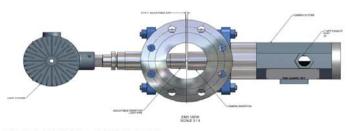

### THE CANTY INFLOW

Combining the latest in CCD Ethernet camera technology, with Canty fused glass technology, high intensity lighting and CANTYVISIONCLIENT™ software, the INFLOW™ provides real time inline analysis (size & concentration) of Oil and Solids (Sand) in Water, or Water and Solids in Oil.

JM Canty's vision based technique works on the fundamental principle of presenting the fluid (water / oil stream) between a high intensity light source and microscopic camera. The captured images are then analysed by the CANTYVISIONCLIENT™ software, where the suspended particulate (oil, water, solids, gas bubbles) is measured under a number of different parameters to provide size, shape and concentration data. Software filters (size / shape) are applied so oil / water, solids, and air bubbles are individually & simultaneously analysed.

# INFLOW™