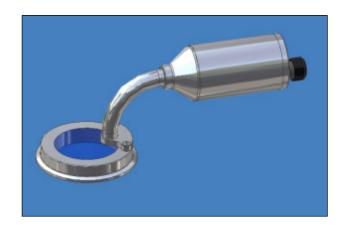

## PUREVIEW™ SANITARY SIGHT GLASS/LIGHTING SYSTEMS

# FEATURES OF PUREVIEW™ TRI-CLAMP ® SIGHT GLASS/ LIGHTING SYSTEMS

- Many models are FM, CSA approved!
- Flexible fiber optic light bundle provides a high intensity output
- NEMA 4, IP66, Explosion proof (Class I, Div. 1, Group B, C & D, Class II, Div. 1, Groups E, F & G) or Flameproof EEx d IIC T6 Ratings
- One piece sanitary construction
- Connects to standard Tri-clamp® connection
- Special sizes available upon request
- Cool Light Output; There is No Product Bake On.
- ASME BPE / FDA / USP Compliant

### UNMATCHED SAFETY AND RELIABILITY

All Canty sight glasses feature the Fuseview™ window. Our unique fused glass windows far exceed all conventional tempered glass windows in safety and performance. By fusing glass to metal, a high pressure, high safety, hermetic seal is formed. The fused glass technology ensures safety with every Fuseview™. What's more, our windows can easily be removed for cleaning. Canty windows do not have to be discarded as do traditional tempered glass windows. Canty fused glass windows can be re-used again and again.