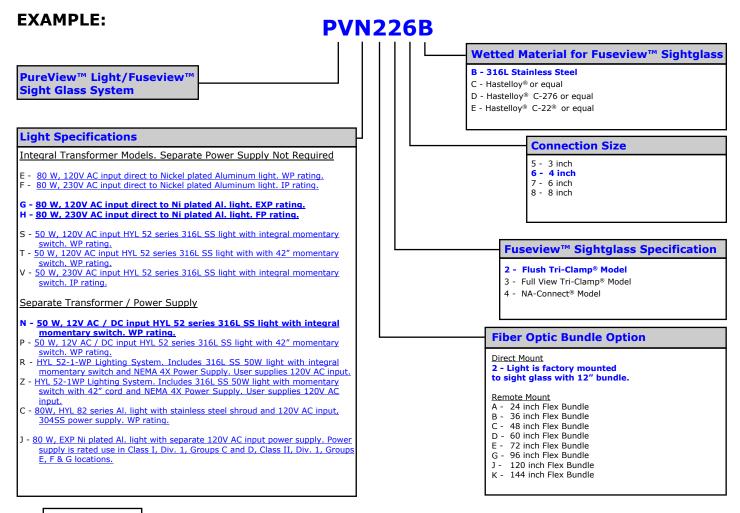

### **Ordering Information**

HOW TO ORDER: Select the appropriate symbols and build a part number as shown. Recommended model options are shown in bold.

WP = Weather Proof EXP = Explosion Proof FP = Flame Proof IP = Ingress Protection