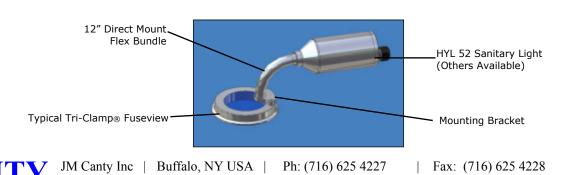

# FEATURES OF PUREVIEW™ TRI-CLAMP ® SIGHT GLASS/ LIGHTING SYSTEMS

- Many models are FM, CSA approved!
- Flexible fiber optic light bundle provides a high intensity output
- NEMA 4, IP66, Explosion proof (Class I, Div. 1, Group B, C & D, Class II, Div. 1, Groups E, F & G) or Flameproof EEx d IIC T6 Ratings
- One piece sanitary construction
- Connects to standard Tri-clamp® connection
- Special sizes available upon request
- Cool Light Output; There is No Product Bake On.
- ASME BPE / FDA / USP Compliant

### **SPECIFICATIONS**

Fiber Optic Bundle

Construction: Multi-Fiber Glass Bundle Exterior: Crush Resistant Outer

Tubing

Termination: Stainless Steel, .75"

diameter

Lengths: 12", 24", 36", 48", 60", 72", 96", 120", 144"