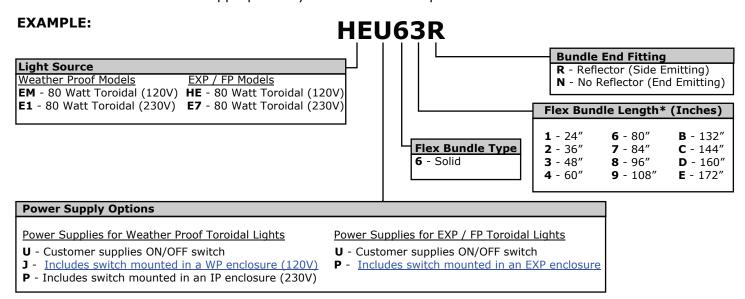

# **Ordering Information**

HOW TO ORDER: Select the appropriate symbols and build a part number as shown:

\* Bundle lengths listed are standard but can be cut to length as required, providing cut surface is polished to the same finish as tip before cutting. Custom bundle lengths available on request.