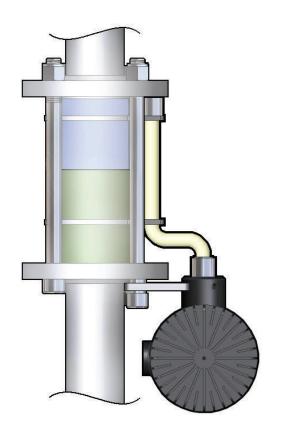

# **UNIQUE DESIGN**

Canty Gauge Glass Lighting Systems consist of four main components:

### **Light Source**

The light source can be purchased in explosion proof, flame proof or weather proof packages. A high output halogen bulb and reflector are used to provide maximum illumination for your level indicator. An infra-red filter removes all heat from the light, providing only cool light.

### **Power Supply**

Various power supplies are available to meet all your needs. OEM, NEMA 4/IP66 weather proof and explosion proof/flame proof housed power supplies are all available as required by your application.

### Solid Flex bundle

The Solid Flex Bundle is used to fiber optically transmit the light from the light source on to the indicator.

#### **Mounting Bracket options**

Various mounting bracket options are available to mount the light source. Consult your local sales representative for details.

# **HOW IT WORKS**

Canty Gauge Glass Lighting Systems are designed to illuminate liquid level gauges and tubular sight flows. The solid flex bundle can easily be attached directly to the tube glass, providing a high intensity light to pass through the liquid, strongly emphasizing the liquid level. Units are designed for use in harsh environments.