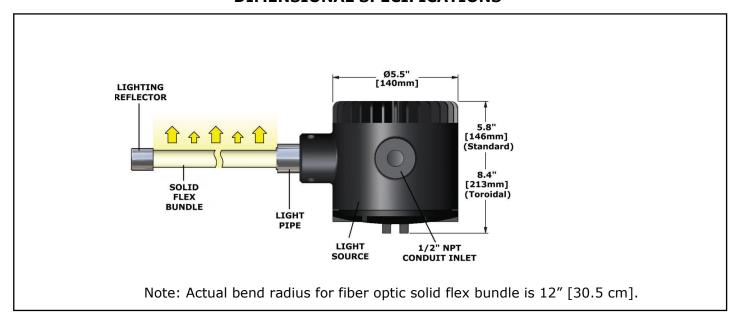

and tubular sight flows. The solid flex bundle can easily be attached directly to the tube glass, providing a high intensity light to pass through the liquid, strongly emphasizing the liquid level. Units are designed for use in harsh environments.

### **APPLICATIONS**

- Liquid Level Gauges
- Tubular Sight Flows
- Interface Detection
- Phase Split
- Separators
- Many, many more!

### **FEATURES**

- Robust, Compact and Lightweight
- High Output Halogen Lamp
- Solid Flex Bundle with Crush Resistant Teflon® Cladding
- Cold Light No Product Bake-On

#### **RATINGS**

CSA

Various models feature approvals by:

- Factory Mutual: Class I, Div. 1, Groups B, C & D Class II, Div. 1, Groups E, F & G
- Approval to ATEX/CENELEC standards: II 2 GD, EExd II C T6







### DIMENSIONAL SPECIFICATIONS



# **Ordering Information**

HOW TO ORDER: Select the appropriate symbols and build a part number as shown:



\* Bundle lengths listed are standard but can be cut to length as required, providing cut surface is polished to the same finish as tip before cutting. Custom bundle lengths available on request.





JM Canty Inc Buffalo, NY USA Ph: (716) 625 4227 Fax: (716) 625 4228 Fax: +353 (01) 882 9622 JM Canty Intl Ltd | Dublin, Ireland Ph: +353 (01) 882 9621